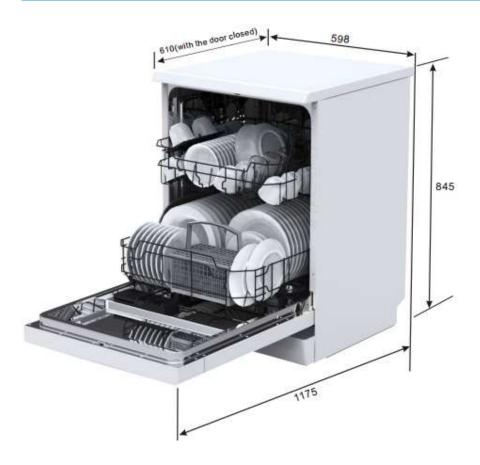

## **Dimensions & Weights**

**Unpacked Height:** 845mm

Unpacked Width: 598mm

Unpacked Depth: 610mm

Unpacked Weight: 40.5kg

Packaged Height: 884mm

Packaged Width: 645mm

Packaged Depth: 672mm

Packaged Weight: 45.5kg

Country of Origin: China

**EAN Code:** 6939962603735

Manufacturer's Warranty: 3 years

60cm Stainless Steel Freestanding / Semi Integrated Dishwasher 49dBA, 12 place settings with cutlery basket, adjustable top basket, Delay Start Function