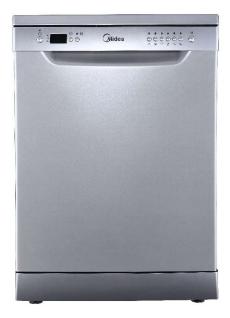

60cm Stainless Steel Freestanding / Semi Integrated Dishwasher 49dBA, 12 place settings with cutlery basket, adjustable top basket, Delay Start Function

#### Design

Colour: Stainless Steel

Number of Spray Levels: 2

60cm Stainless Steel Freestanding / Semi Integrated Dishwasher 49dBA, 12 place settings with cutlery basket, adjustable top basket, Delay Start Function